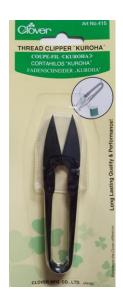

#### **Clover Kuroha Thread Clipper**

#CL415 MSRP \$16.75

- Carbon-tooled steel blade
- 4 ¼" total length