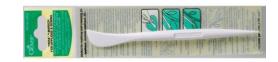

### **Clover Hera Marker Slim**

#CL-4002 MSRP \$6.50 Put-up: 3 units

- Marks & creases in one step
- Slimmer, more delicate size
- Useful for applique
- Thin end functions as blunt stiletto