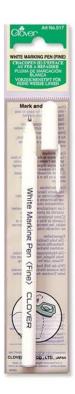

#### **Clover White Marking Pen**

#### #CL517 MSRP \$6.75

- Fine tip marks even on coarse fabrics
- White color works well on dark fabrics
- Becomes more visible as it dries
- Marks disappear with water or ironing