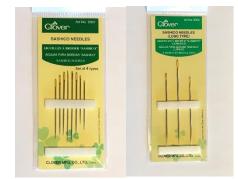

#### **Clover Sashiko Needles**

#C2007 – short #C2009 – long MSRP \$3.75 MSRP \$4.25 Put-up: box of 12

- Value brand
- Well-recognized by customers
- Gold-tipped eye for visibility when threading
- Larger needle eye than other brands