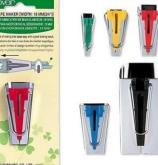

#### **Bias Tape Maker**

| #CL-464/06 |
|------------|
| #CL-464/12 |
| #CL-464/18 |
| #CL-464/25 |
| #CL-464/50 |
|            |

| <b>MSRP \$6.75</b>         |
|----------------------------|
| <b>MSRP \$7.00</b>         |
| <b>MSRP \$7.30</b>         |
| <b>MSRP \$7.75</b>         |
| <b>MSRP \$14.50</b>        |
| Put-up: 3 units, same size |

• Easily forms bias strips with iron

1⁄4" 1⁄2" 3⁄4"

1" 2"

• Cutting guide for thin/thick fabrics