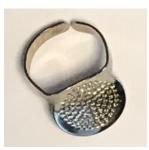

#### **Leather Coin Thimble**

#CL6014 MSRP \$12.50

#### Put-up: 3 units

- Size Medium
- Soft deerskin leather
- Metal plate with perforations for needle stability