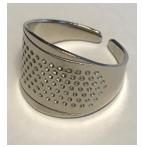

### **Clover Palm Thimble**

#CL611 MSRP \$3.00

#### Put-up: 3 units

- Plated bright brass
- One size, adjustable
- Worn at the base of the middle finger
- Useful for sashiko

#### **Clover Ring Thimble**

#CL610 MSRP \$3.25

- Plated bright brass
- One size, adjustable
- Worn on the upper part of middle or index finger to push needle through
- Useful for sashiko