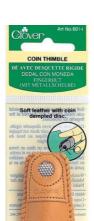

#### **Leather Coin Thimble**

#CL6014 MSRP \$12.50

#### Put-up: 3 units

- Size Medium
- Soft deerskin leather
- Metal plate with perforations for needle stability