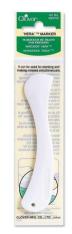

### **Clover Hera Marker**

#CL490 MSRP \$6.00 Put-up: 3 units

- Marks & creases in one step
- Comfortable hand grip
- Hole for peg or ribbon storage