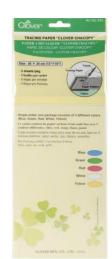

### **Clover Chacopy Paper, 5 sheets**

#CL-434 MSRP \$6.25

- Specialty carbon paper for tracing designs on fabric
- 5 sheets, 10x12 in
- Red, blue, green, white, yellow traces on most fabrics
- Marks wash away with water